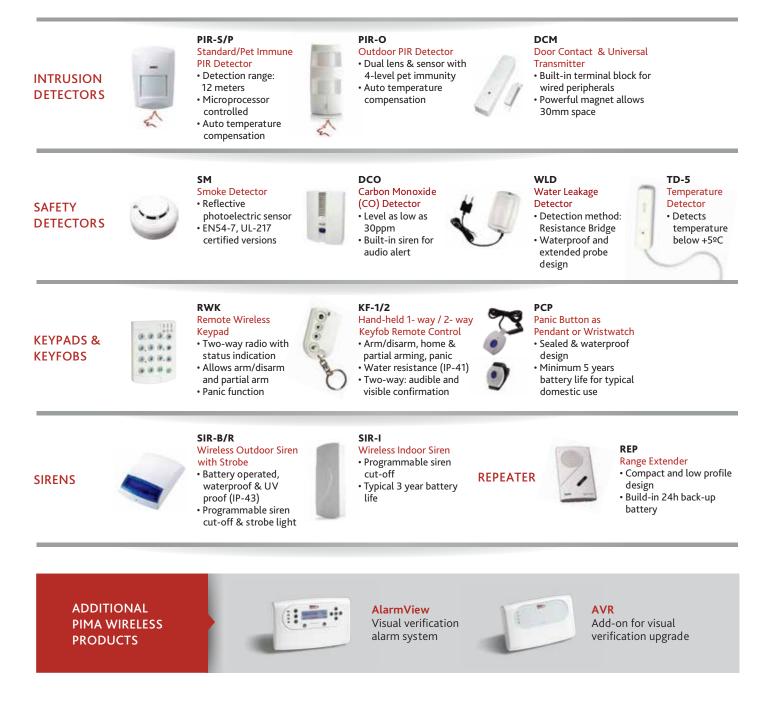

## 868MHz Wireless Peripherals

PIMA Electronic Systems is a leading developer and manufacturer of cost-effective intruder alarm systems. Its portfolio of high-quality wired, hybrid, and wireless alarm systems ranges from small economic systems to advanced multi-zone ones.