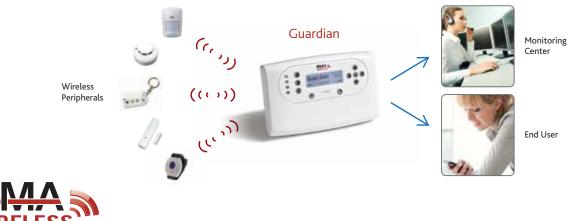

Guardian is a wireless intruder alarm system with pre-programmed peripherals and pre-set CMS parameters that make it the easiest to install.

Not only that! Guardian turns any house or business into a safe place without the hassle of adding new wiring while its elegant panel will nicely fit any interior design.

This EN50131 Grade 2 class 2 wireless intruder alarm system is designed as a flexible platform that supports a wide range of wireless detectors, sensors, sirens and remote controls.

This turns Guardian into a versatile solution that matches diverse end-user requirements and makes it the ideal security solution for residential and business usage.

## Highlights

- User-friendly LCD display
- Supports 23 wireless channels, 1 wired zone, 6 keyfobs or keypads, 1 siren and 1 repeater
- Wide range of wireless pre-programmed peripherals
- Text alarm message (to CMS and end-user)
- Android app for remote arm/disarm, stop siren, PGM operation and system status
- Communication via GPRS-IP, SMS and email
- Remote/local programming tool and local firmware upgrade